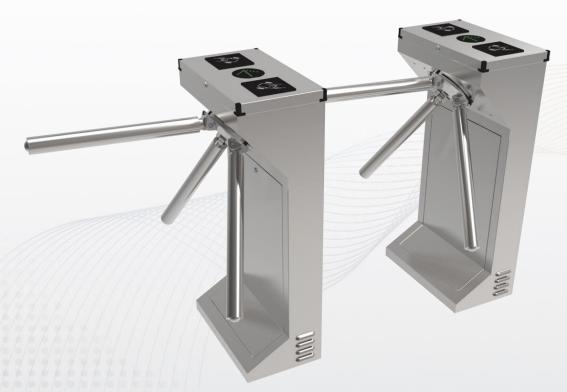

# **ECO TRIO SA**

Swaraj Secutech's Tripod Turnstile space features a compact, efficient design. The turnstile can integrate any access control system and can be mounted with display, passage counter, card reader, token operation, traffic lights, command console, and alarm system. The unique drop arm feature provides a fail-safe safety solution in case of emergency or power failure, providing egress in case of crisis evacuations.

## **SPECIFICATION**

| MODEL NO.                 | ECO TRIO SA                          |
|---------------------------|--------------------------------------|
| PASSAGE WIDTH             | 550MM                                |
| POWER SUPPLY              | 220-230 V(AC) 50-60HZ / 110V AC 60HZ |
| OPERATION VOLTAGE         | 24 V(DC)                             |
| POWER CONSUMPTION         | 32W                                  |
| FREQUENCY                 | 50-60 Hz                             |
| PROTECTION LEVEL          | IP55                                 |
| WORKING TEMPERATURE       | -30 DEG. CELSIUS TO +65 DEG. CELSIUS |
| ELECTRO MAGNETIC DRIVE    | DC                                   |
| DOMENSIONS                | 480 X 280 X 980 MM                   |
| NET WEIGHT INCLUDING BARS | 44 KG                                |
| THROUGHPUT RATE           | 30-40 p/m                            |
| DUTY CYCLE                | 100%                                 |