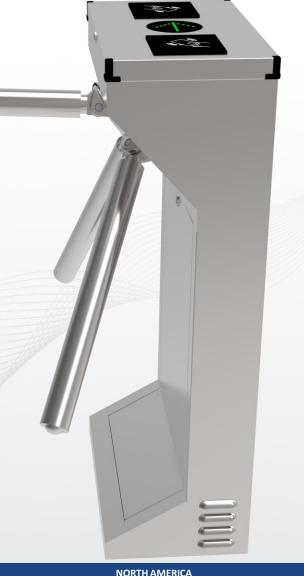

# **ECO TRIO SA**

Swaraj Secutech's Tripod Turnstile space features a compact, efficient design. The turnstile can integrate any access control system and can be mounted with display, passage counter, card reader, token operation, traffic lights, command console, and alarm system. The unique drop arm feature provides a fail-safe safety solution in case of emergency or power failure, providing egress in case of crisis evacuations.

#### MATERIAL:

Housing: Stainless steel AISI 304 with 1.5mm thickness

## **SPECIFICATION**

| MODEL NO.                 | ECO TRIO SA                          |
|---------------------------|--------------------------------------|
| PASSAGE WIDTH             | 550MM                                |
| POWER SUPPLY              | 220-230 V(AC) 50-60HZ / 110V AC 60HZ |
| OPERATION VOLTAGE         | 24 V(DC)                             |
| POWER CONSUMPTION         | 32W                                  |
| FREQUENCY                 | 50-60 Hz                             |
| PROTECTION LEVEL          | IP55                                 |
| WORKING TEMPERATURE       | -30 DEG. CELSIUS TO +65 DEG. CELSIUS |
| ELECTRO MAGNETIC DRIVE    | DC                                   |
| DOMENSIONS                | 480 X 280 X 980 MM                   |
| NET WEIGHT INCLUDING BARS | 44 KG                                |
| THROUGHPUT RATE           | 30-40 p/m                            |
| DUTY CYCLE                | 100%                                 |