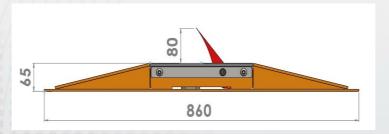

## **TECHNICAL SPECIFICATIONS**

| MODEL            | SWJ TK-M                                     |
|------------------|----------------------------------------------|
| TYPE             | ONE WAY                                      |
| MECHANISM        | MECHANICAL                                   |
| FOUNDATION       | SURFACE MOUNTED FIXED                        |
| BLOCKING WIDTH   | 1000 MM (CUSTOMIZABLE)                       |
| SPIKE HEIGHT     | 80 MM as per HCIS REGULATIONS (CUSTOMIZABLE) |
| SPIKE MATERIAL   | HIGH TENSILE CARBON STEEL                    |
| AXEL LOAD        | 50 TONS                                      |
| FINISH TREATMENT | GALVANISED AS PER ASTM A123 & RAL PAINTED    |
| POWER SUPPLY     | NOT REQUIRED                                 |