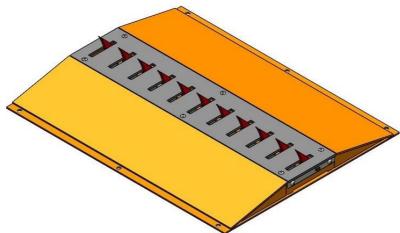

## **MECHANICAL TYRE KILLER**

Swaraj Secutech's Mechanical Tyre Killer is designed specially according to HCIS regulation of KSA. It is used to prevent entry/exit of vehicles from wrong direction. The Tyre Killer is eco-friendly as it works without any mode of power supply.

This One-Way Tyre Killer can be used on the road surface permanently to protect an important premises. Any vehicle trying to pass over the spike in the wrong direction will have its tires instantly punctured by the spike which will quickly, safely and effectively disable the vehicle.