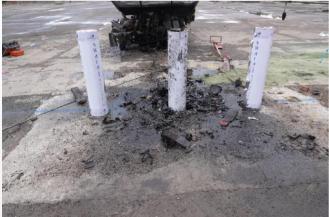

# SHALLOW FOUNDATION FIXED BOLLARD:S12-SF1200

The strongest product in today's perimeter security market, our S12-SF1200 Bollard has been singularly impact tested in accordance with IWA 14-1:2013 by HORIBA MIRA, UK .The bollard was impacted by a 7.2-ton truck at 80 km/h which resulted in complete dead stop of the vehicle and P1 penetration.

With a foundation of only 475mm the tested bollard is ideal for locations that require shallow foundations or have constraints of under-ground utilities. The height of Bollard is 1200 mm & can be installed as removable or fixed or as a single bollard or array, depending on the security needs.