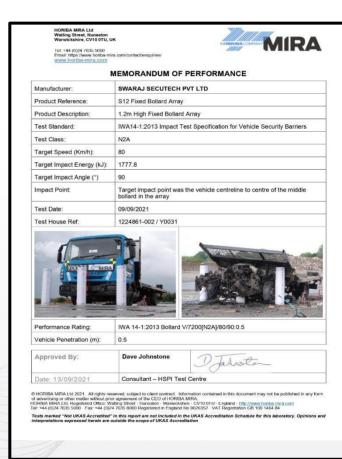

# SHALLOW FOUNDATION FIXED BOLLARD:S12-SF1200

The strongest product in today's perimeter security market, our S12-SF1200 Bollard has been singularly impact tested in accordance with IWA 14-1:2013 by HORIBA MIRA, UK .The bollard was impacted by a 7.2-ton truck at 80 km/h which resulted in complete dead stop of the vehicle and P1 penetration.

## **SPECIFICATION**

| 7                 |                                             |
|-------------------|---------------------------------------------|
| MODEL NO.         | S12-SF1200                                  |
| CYLINDER DIAMETER | 270mm                                       |
| BOLLARD HEIGHT    | 1200mm                                      |
| FOUNDATION DEPTH  | 475mm                                       |
| FINISH            | RAL PAINT/SS SLEEVE(OPTIONAL)               |
| RATING            | IWA 14:2013 BOLLARD V/7200 [N2A] /80/90:0.5 |