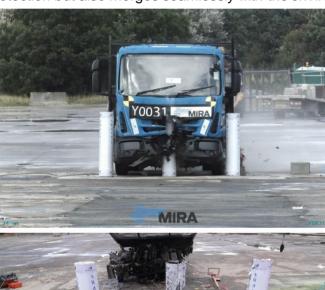

# SHALLOW FOUNDATION FIXED BOLLARD:S12-SF1200

The strongest product in today's perimeter security market, our S12-SF1200 Bollard has been singularly impact tested in accordance with IWA 14-1:2013 by HORIBA MIRA, UK .The bollard was impacted by a 7.2-ton truck at 80 km/h which resulted in complete dead stop of the vehicle and P1 penetration.

With a foundation of only 475mm the tested bollard is ideal for locations that require shallow foundations or have constraints of under-ground utilities. The height of Bollard is 1200 mm & can be installed as removable or fixed or as a single bollard or array, depending on the security needs.