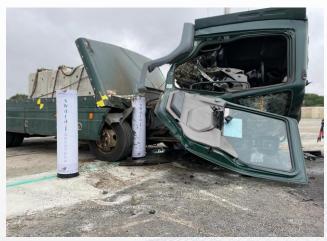

# CRASH TESTED FIXED BOLLARD: S4 500

Swaraj Secutech's S4500 Fixed Bollard has been designed to protect assets that are vulnerable to vehicular intrusion. The solution has a foundation depth of only 500mm with a height of 1000mm and a diameter of 219mm. It has been crash tested at HORIBA MIRA, UK as per the latest IWA 14-1:2013 standard wherein an intruding truck of 7.2 ton was impacted at 48Km/hr and brought to a complete dead stop with only 0.1m penetration (P1)