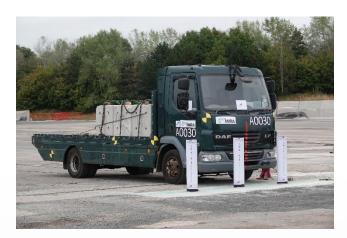

# CRASH TESTED FIXED BOLLARD: S4 500

Swaraj Secutech's S4500 Fixed Bollard has been designed to protect assets that are vulnerable to vehicular intrusion. The solution has a foundation depth of only 500mm with a height of 1000mm and a diameter of 219mm. It has been crash tested at HORIBA MIRA, UK as per the latest IWA 14-1:2013 standard wherein an intruding truck of 7.2 ton was impacted at 48Km/hr and brought to a complete dead stop with only 0.1m penetration (P1)