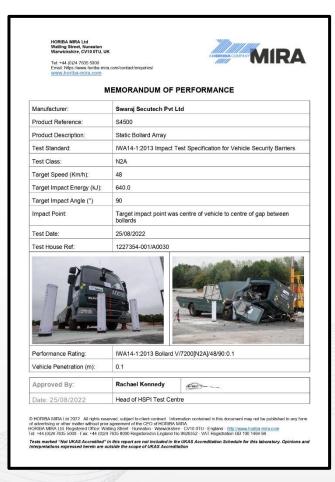

# CRASH TESTED FIXED BOLLARD: S4 500

Swaraj Secutech's S4500 Fixed Bollard has been designed to protect assets that are vulnerable to vehicular intrusion. The solution has a foundation depth of only 500mm with a height of 1000mm and a diameter of 219mm. It has been crash tested at HORIBA MIRA, UK as per the latest IWA 14-1:2013 standard wherein an intruding truck of 7.2 ton was impacted at 48Km/hr and brought to a complete dead stop with only 0.1m penetration (P1)

## **SPECIFICATION**

| RATING            | IWA 14:2013 BOLLARD V/7200 [N2A] /48/90:0.1 |
|-------------------|---------------------------------------------|
| FINISH            | RAL PAINT/SS SLEEVE(OPTIONAL)               |
| FOUNDATION DEPTH  | 500mm                                       |
| BOLLARD HEIGHT    | 1000mm                                      |
| CYLINDER DIAMETER | 219mm                                       |
| MODEL NO.         | S4 500                                      |
|                   |                                             |