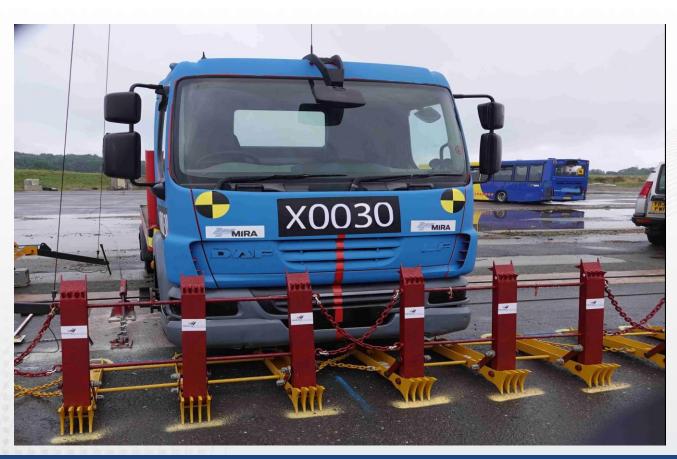

## **MOVABLE VEHICULAR BARRIER: SHIKHAR**

Swaraj Secutech presents India's first, Patent pending, Movable Vehicular Barrier (Shikhar) that prevents intruding vehicles from entering a forbidden/ secured area. The barrier is modular in nature with no foundation and can be installed from one site to another within minutes. Made from High grade Carbon Steel, these barriers are certified according to PAS 68/ IWA 14:2013 stds wherein it has been tested to stop a 2,500 Kg SUV/ Car/ Pickup truck @48 Km/Hr and a 7500 kg Truck @48kmph at Horiba Mira, UK.

## FIRST INDIAN COMPANY TO MANUFACTURE & PASS A CRASH TEST

Email - <u>info@swarajsecutech.com</u>, Website: <u>www.swarajsecutech.com</u> JAE

Swaraj Secutech Equipment & Machinery Trading LLC, Warehouse-1, Plot No 1228. Sector 5, New Industrial Area, Umm Al Thaoob, UAQ, UAE (T) +971 508641797, Email: <a href="mailto:rashid@swarajsecutech.com">rashid@swarajsecutech.com</a>