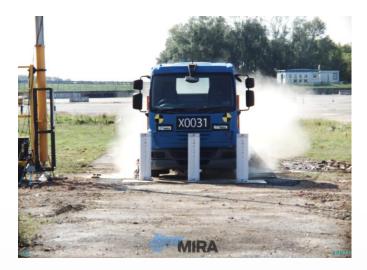

#### TO WHOM THIS MAY CONCERN

This is to confirm that a SWARAJ SECUTECH PVT LTD S12-SF Triple bollard array was impact tested at HORIBA MIRA Ltd on 14/09/2020 under Test number X0031.

The Impact test was carried out in accordance with IWA14-1:2013 Impact Test Specification for Vehicle Security Barriers with the target impact point being the centreline of the vehicle aligned with the centre bollard and the test item was given a performance classification of:

IWA 14-1:2013 Bollard V/7200[N2A]/80/90:20.3

The vehicle was ballasted to 7460kg

For more details, including the classification of the product, please refer to HORIBA MIRA test report when available No: 1223239-003.