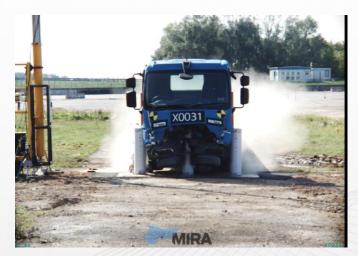

#### TO WHOM THIS MAY CONCERN

This is to confirm that a SWARAJ SECUTECH PVT LTD S12-SF Triple bollard array was impact tested at HORIBA MIRA Ltd on 14/09/2020 under Test number X0031.

The Impact test was carried out in accordance with IWA14-1:2013 Impact Test Specification for Vehicle Security Barriers with the target impact point being the centreline of the vehicle aligned with the centre bollard and the test item was given a performance classification of:

IWA 14-1:2013 Bollard V/7200[N2A]/80/90:20.3

The vehicle was ballasted to 7460kg

For more details, including the classification of the product, please refer to HORIBA MIRA test report when available No: 1223239-003.